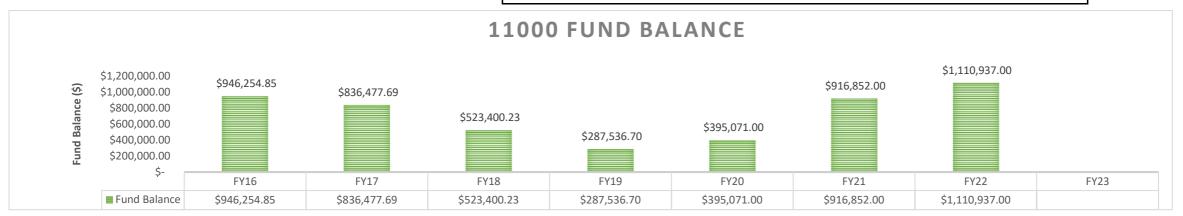

# Finance Summary as of January 31, 2022



SAMS Academy received 57.5% of budgeted revenue & expended 71.4% of budget as of January 2022 for Operational

#### Bank Reconciliation:

- ➤ January 2022
  - o Reconciled cash balance at month end was \$535,979.55
  - o Outstanding items total \$3,173.18
  - o Expenditures exceeded Revenues by \$1,763,069.34

BARS for Approval:
2122-31703-0023-I
2122-31400-0024-I
2122-27502-0025-IB







# Southwest Aeronautics, Mathematics, and Science Academy Combining Revenue and Expenses for All Funds July 1, 2021 - January 31, 2022

| 41110 - Ad Valorem Taxes School District \$0.00 \$0.00<br>41500 - Investment Income \$1,706.27 \$0.00 | 14000<br>on Instructional Materials<br>\$0.00<br>\$0.00 | 23000<br>Student Activities | 24101<br>Title I | 24106<br>IDEA-B | 24146<br>CSP/ Distance | 24154<br>Title II | 24301<br>CARES Act | 24308            | 24312           | 25233           | 26113           | 27109            | 31200                        | 31600          | 31701           | 31703                 |                 |
|-------------------------------------------------------------------------------------------------------|--------------------------------------------------------