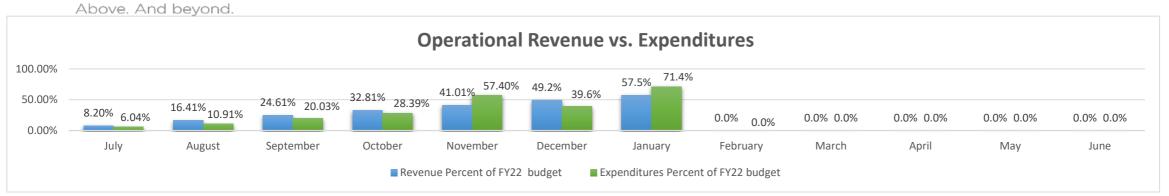

# Finance Summary as of January 31, 2022

SAMS Academy received 57.5% of budgeted revenue & expended 71.4% of budget as of January 2022 for Operational