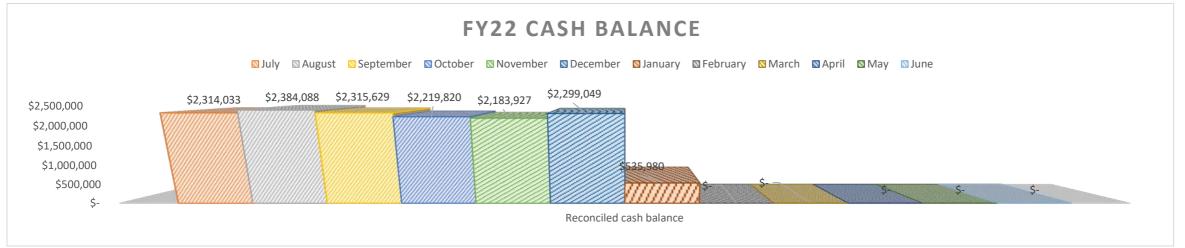

#### Bank Reconciliation:

- ➤ January 2022
  - o Reconciled cash balance at month end was \$535,979.55
  - o Outstanding items total \$3,173.18
  - o Expenditures exceeded Revenues by \$1,763,069.34

BARS for Approval:
2122-31703-0023-I
2122-31400-0024-I
2122-27502-0025-IB