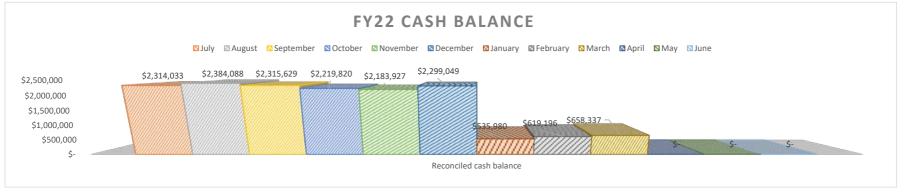

#### ➤ April 2022

- o Reconciled cash balance at month end was \$678,615.32
- o Outstanding items total \$4,226.16
- o Revenue exceeded Expenditures by \$20,278.56