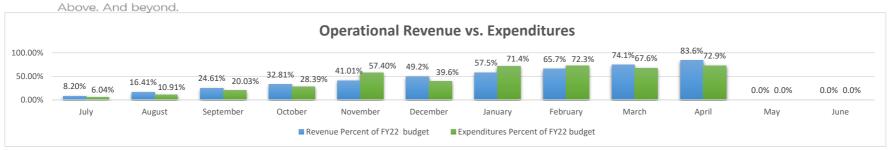

# Finance Summary as of April 30, 2022

SAMS Academy received 83.60% of budgeted revenue & expended 72.9% of budget as of April 2022 for Operational