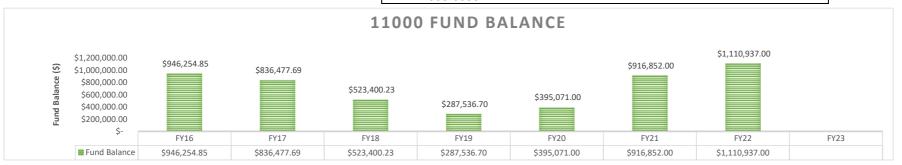

# Finance Summary as of April 30, 2022



SAMS Academy received 83.60% of budgeted revenue & expended 72.9% of budget as of April 2022 for Operational

### Bank Reconciliation:

#### ➤ April 2022

- o Reconciled cash balance at month end was \$678,615.32
- o Outstanding items total \$4,226.16
- o Revenue exceeded Expenditures by \$20,278.56

#### **BARS** for Approval:

2122-11000-0032-I 2122-11000-0033-M 2122-24101-0034-T 2122-25233-0035-T 2122-24308-0036-D







#### Southwest Aeronautics, Mathematics, and Science Academy Combining Revenue and Expenses for All Funds July 1, 2021 - April 30, 2022

| Fund                                             | 11000                                   | 13000                                   | 14000                   | 23000              | 24101         | 24106         | 24146                                   | 24154        | 24301        | 24308                                   | 24312         |
|--------------------------------------------------|-----------------------------------------|-----------------------------------------|-------------------------|--------------------|---------------|---------------|-----------------------------------------|--------------|--------------|------------------------