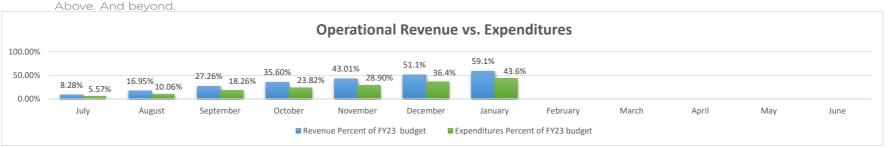

### Finance Summary as of January 31, 2023

SAMS Academy received 59.12% of budgeted Operational revenue & expended 43.55% of budget through the end of the month.