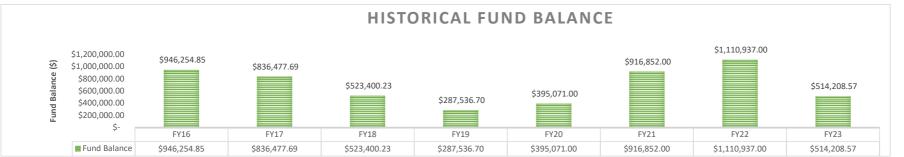

### Finance Summary as of January 31, 2023



SAMS Academy received 59.12% of budgeted Operational revenue & expended 43.55% of budget through the end of the month.

#### Bank Reconciliation:

#### ➤ January 2023

- o Reconciled cash balance at month end was \$1,024,068
- Outstanding items total \$135,405.45
- o Revenue exceeded Expenditures by \$84,319.69

**BARS for Approval:** 

2223-13000-0021-I 2223-31400-0022-I







#### Southwest Aeronautics, Mathematics, and Science Academy Combining Revenue and Expenses for All Funds July 1, 2022 - January 31, 2023

| Fund                                                | 11000          | 13000                | 23000              | 24101         | 24106         | 24146         | 24154        | 24189        |
|-----------------------------------------------------|----------------|----------------------|--------------------|---------------|---------------|---------------|--------------|--------------|
| Description                                         | Operational    | Pupil Transportation | Student Activities | Title I       | IDEA-B        | CSP/ Distance | Title II     | Title IV     |
|                                                     |                |