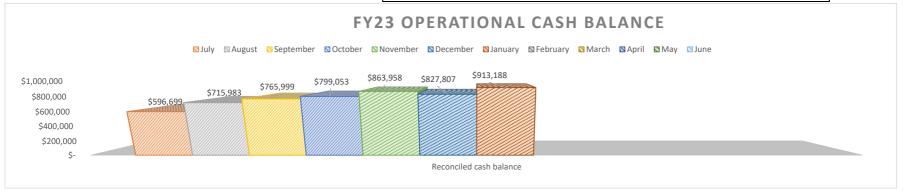

#### ➤ January 2023

- o Reconciled cash balance at month end was \$1,024,068
- Outstanding items total \$135,405.45
- o Revenue exceeded Expenditures by \$84,319.69

**BARS for Approval:** 

2223-13000-0021-I 2223-31400-0022-I